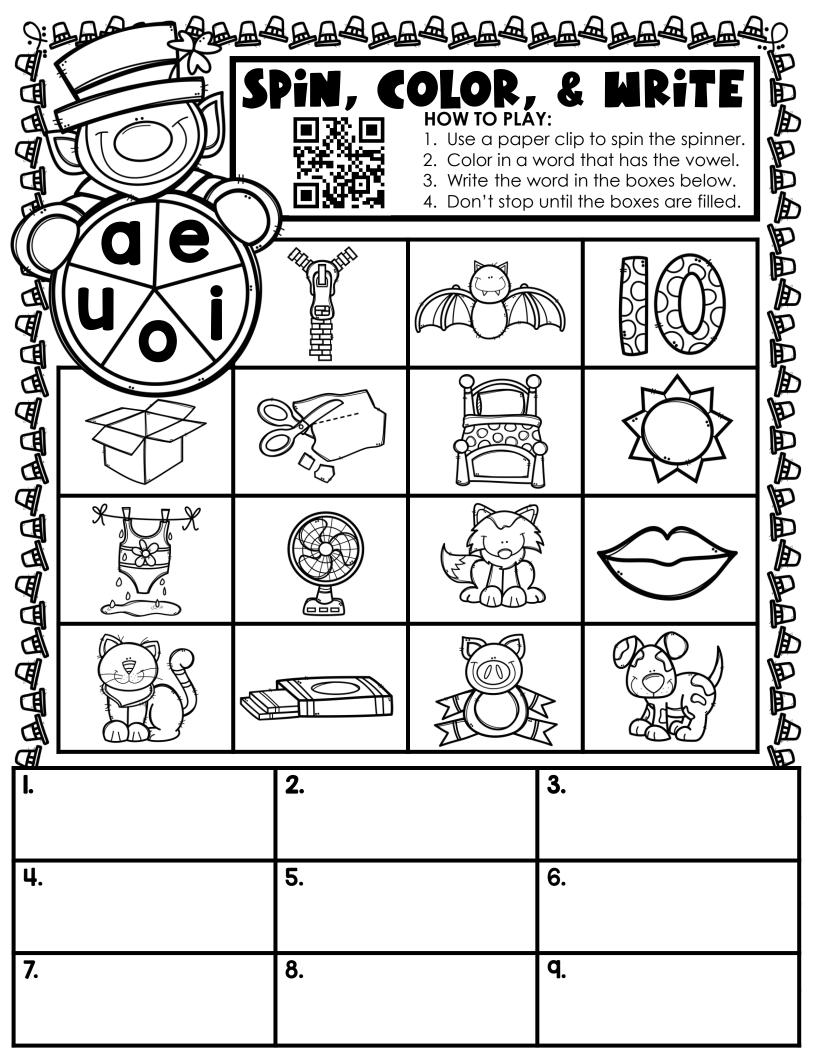

### HOW TO PLAY THESE GAMES!

You will find a QR code on each of these pages. This code can be scanned with your phone (open your camera ap) and it will take you to the video directions that are on YouTube.

# WHY GAMES?

Research supports the use of games in learning. We want practice to be FUN!

In the event you have trouble with the QR codes, you can click on these covers. They will take you to the videos on YouTube!