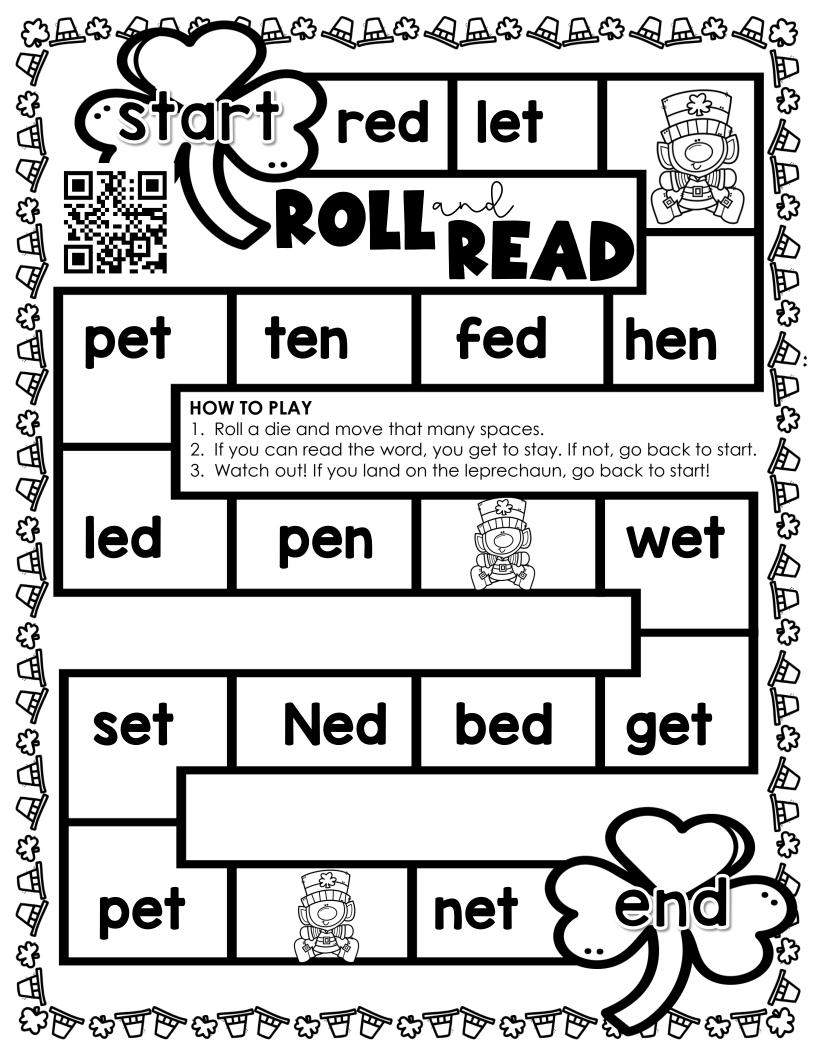

### HOW TO PLAY THESE GAMES!

You will find a QR code on each of these pages. This code can be scanned with your phone (open your camera ap) and it will take you to the video directions that are on YouTube.

# WHY GAMES?

Research supports the use of games in learning. We want practice to be FUN!

In the event you have trouble with the QR codes, you can click on these covers. They will take you to the videos on YouTube!