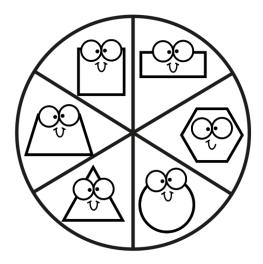

#### HOW TO PLAY:

- 1. Spin the spinner and name the shape.
- 2. Color a square that has a matching shape.
- 3. Try to get 4 in a row!
- 4. The player with the most groups of 4 is the winner!

Scan to learn how to play!