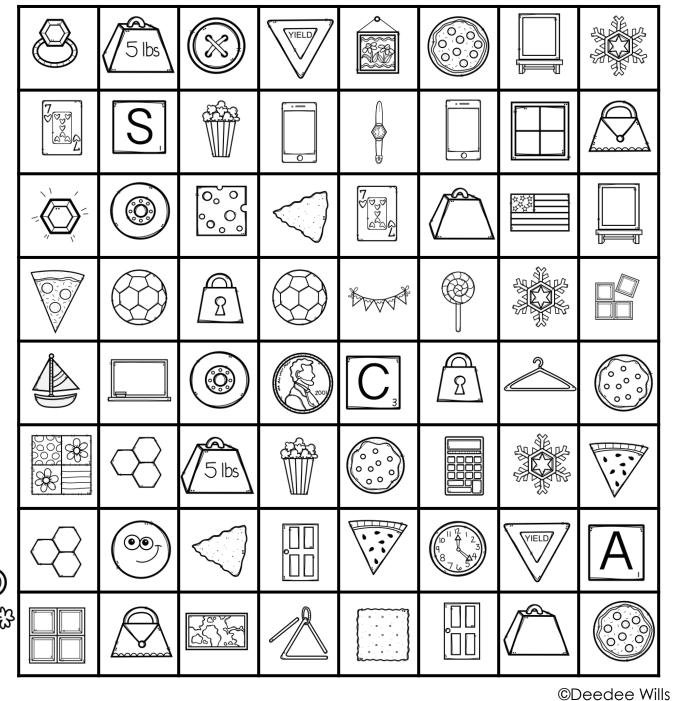

| qı                         | <b>q</b> 2 | <b>q</b> 3 | <b>q</b> 4 | <b>q</b> 5                | <b>9</b> 6 | 97 | <b>9</b> 8 | qq |    |

#### HOW TO PLAY:

2

Ц÷

start Here

Ц+

6.

- 1. Spin the spinner. Decide if you will go forward or back.
- 2. If the pot of gold has not been colored yet, solve the problem and color the pot.
- 3. Continue playing until all of the pots have been colored.
- 4. The player with the most pots colored is the winner.

5

Scan to learn how to play!

5+

5+

6+

Ц+

21

5.

©Deedee Wills



61



#### HOW TO PLAY:

- 1. Spin the spinner and name the shape.
- 2. Color a square that has a matching shape.
- 3. Try to get 4 in a row!
- 4. The player with the most groups of 4 is the winner!

Scan to learn how to play!









#### HOW TO PLAY:

- 1. Each player starts with 10 cubes.
- 2. Spin the spinner.
- 3. Place your cube on the matching item.
- 4. If there is a cube there, you can bump it off. 2 cubes means it cannot be bumped.
- 5. The first one to use all their cubes wins!

Scan to learn how to play!

**BUMP!** 













| Tic TAC TOE   Sight Word List:   1 can   we   1 can   we it   up no   it up   it |     |                                          |                                               |     |     |     |                                                                       |
|-----------------------------------------------------------------------------------------------------------------------------------------------------------------------------------------------------------------