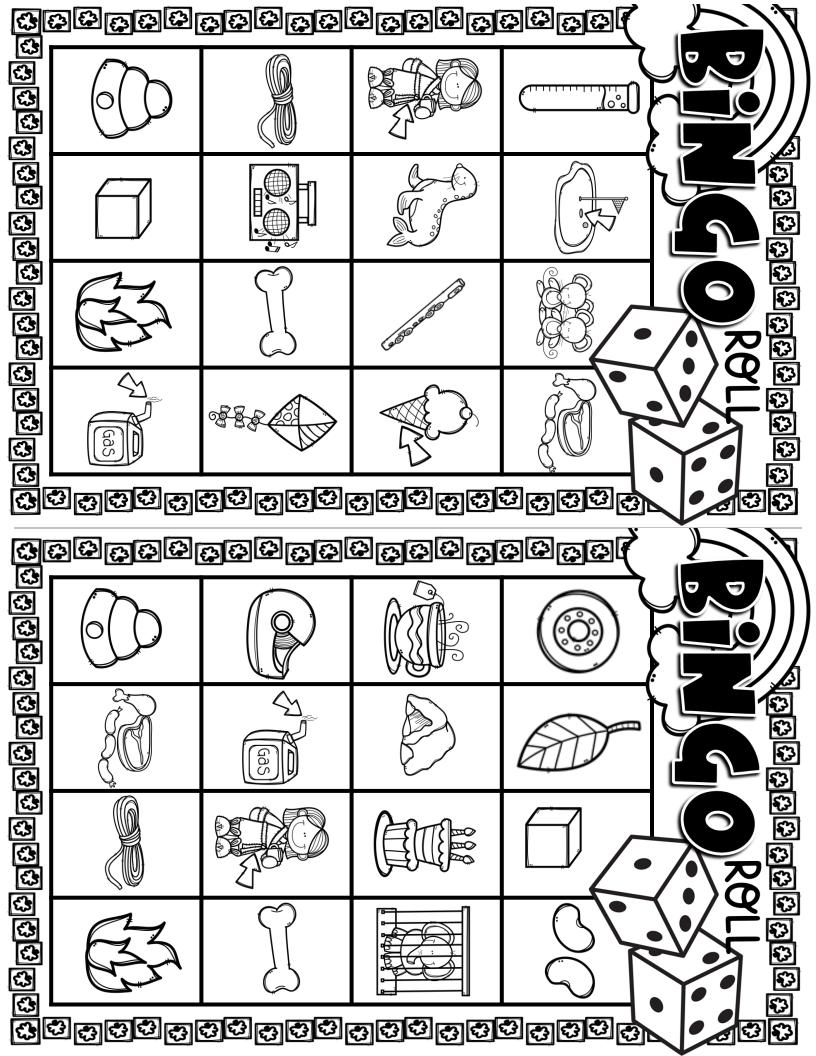

#### HOW TO PLAY:

- 1. Each player starts with 10 cubes.
- 2. Spin the spinner.
- 3. Place your cube on the matching item.
- 4. If there is a cube there, you can bump it off. 2 cubes means it cannot be bumped.
- 5. The first one to use all their cubes wins!

Scan to learn how to play!

**BUMP!** 

| Tic TAC TOE   Sight Word List:   1 can   we   1 can   we it   up no   it up   it |     |                                          |                                               |     |     |     |                                                                       |
|--------------------------------------------------------------------------------------------------------------------------------------------------------------------------------------------------------------------------------------------------------------------------------------------------------------------------|-----|------------------------------------------|-----------------------------------------------|-----|-----|-----|-----------------------------------------------------------------------|
| 13.<br>(13.<br>(1).<br>(1).<br>(1).<br>(1).<br>(1).<br>(1).<br>(1).<br>(1)                                                                                                                                                                                                                                               | Tic |                                          |                                               | I   | can | we  | 53 (C) &                                                              |
| €3@€3{                                                                                                                                                                                                                                                                                                                   | Ö   | HOW T<br>1. Take turr<br>sight wor       | <b>OPLAY:</b><br>ns reading a<br>rd and       | the | at  | am  | <u>ඩ</u> ීමුදා                                                        |
| 305                                                                                                                                                                                                                                                                                                                      |     | coloring<br>2. The first p<br>three in o | the square in<br>person to get<br>a row wins! | it  | up  | no  | 30C                                                                   |
| සුඛ්යුද                                                                                                                                                                                                                                                                                                                  | it  | up                                       | no                                            | the | at  | am  | දි ම දා                                                               |
| සු ම සු                                                                                                                                                                                                                                                                                                                  | I   | can                                      | we                                            | i†  | up  | no  | ටී ගිදා                                                               |
| සුඛ්දා                                                                                                                                                                                                                                                                                                                   | the | at                                       | am                                            | I   | can | we  | en al an                          |
| 500 C3                                                                                                                                                                                                                                                                                                                   | can | we                                       | I                                             | we  | I   | can | et and the                                                            |
| 30,00                                                                                                                                                                                                                                                                                                                    | at  | am                                       | the                                           | am  | the | at  | 1<br>CCC<br>CCC<br>CCC<br>CCC<br>CCC<br>CCC<br>CCC<br>CCC<br>CCC<br>C |
| 3005                                                                                                                                                                                                                                                                                                                     | up  | no                                       | it                                            | no  | it  | up  | et a characteria                                                      |
| ų,                                                                                                                                                                                                                                                                                                                       |     |                                          |                                               |     |     |     | 1 (7)                                                                 |