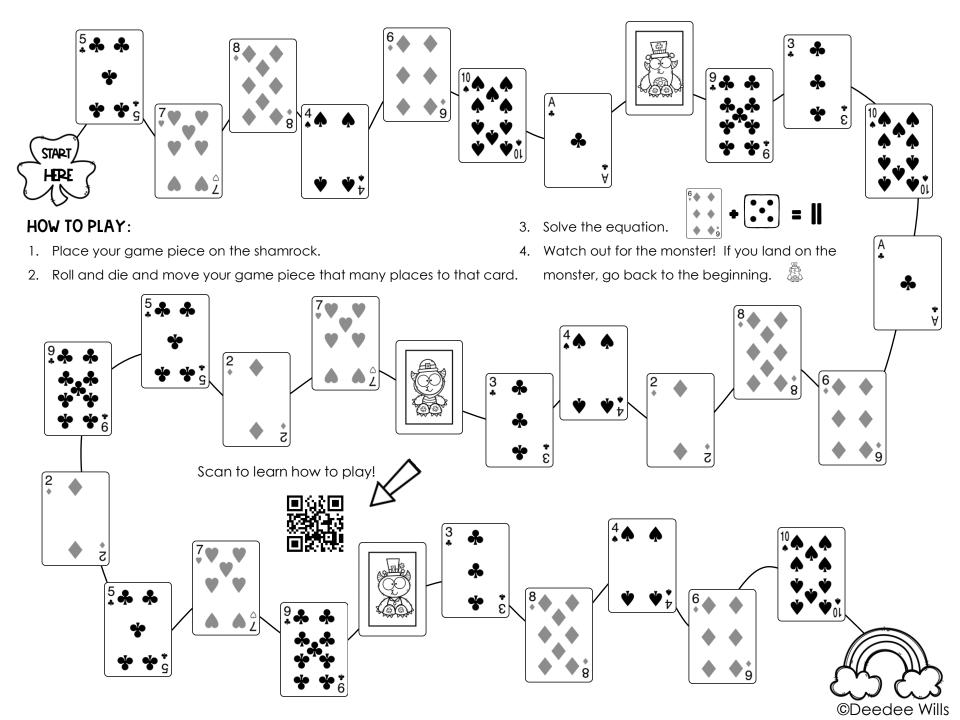

- Roll 2 dice. .\_.
- Add the numbers together and move your game piece that many spaces. с'

SB

- Continue taking turns until someone reaches 100! *с*і.
- you must return to the start. If you roll a combination of 10 (6+4, 5+5) or you land on  $\bigcirc$ 4

|                                                                                                               | Scan to learn how to play! |            |            | P(         | ROLLED A 10? BEGIN AGAIN! |            |    |            |    |    |
|---------------------------------------------------------------------------------------------------------------|----------------------------|------------|------------|------------|---------------------------|------------|----|------------|----|----|
|                                                                                                               | START<br>START<br>HERE     | 2          | 3          | 4          | 5                         | 6          | 7  | 8          | Ð  | 10 |
| rn to the s                                                                                                   | B                          | 12         | 13         | 14         | 15                        | 16         | 17 | 18         | PI | 20 |
| you must return to the start.                                                                                 | 21                         | 22         | 23         |            | 25                        | 26         | 27 | 28         | 29 | 30 |
| Aor                                                                                                           | 31                         | 32         | 33         | 34         | 35                        | 36         |    | 38         | 39 | 40 |
|                                                                                                               | 41                         | 4          |            | 44         | 45                        | 46         | 47 | 48         | 49 | 50 |
| ng turns until someone reaches 100!<br>ombination of 10 (6+4, 5+5) or you la                                  | 51                         | 52         | 53         | 54         | 55                        | 56         | 57 | 58         | 59 | 60 |
| someone<br>f 10 (6+4, 5                                                                                       | 61                         | 62         | 63         | 64         | 65                        | 66         | 67 |            | 69 | 70 |
| turns until<br>oination o                                                                                     | 71                         | 72         | 73         | 74         | (A)                       | 76         | 77 | 78         | 79 | 80 |
| Continue taking turns until someone reaches 100!<br>If you roll a combination of 10 (6+4, 5+5) or you land on | 81                         |            | 83         | 84         | 85                        | 86         | 87 | 88         | 89 | 90 |
| 3. Contin<br>4. If you r                                                                                      | qı                         | <b>q</b> 2 | <b>q</b> 3 | <b>q</b> 4 | <b>q</b> 5                | <b>9</b> 6 | 97 | <b>9</b> 8 | qq |    |