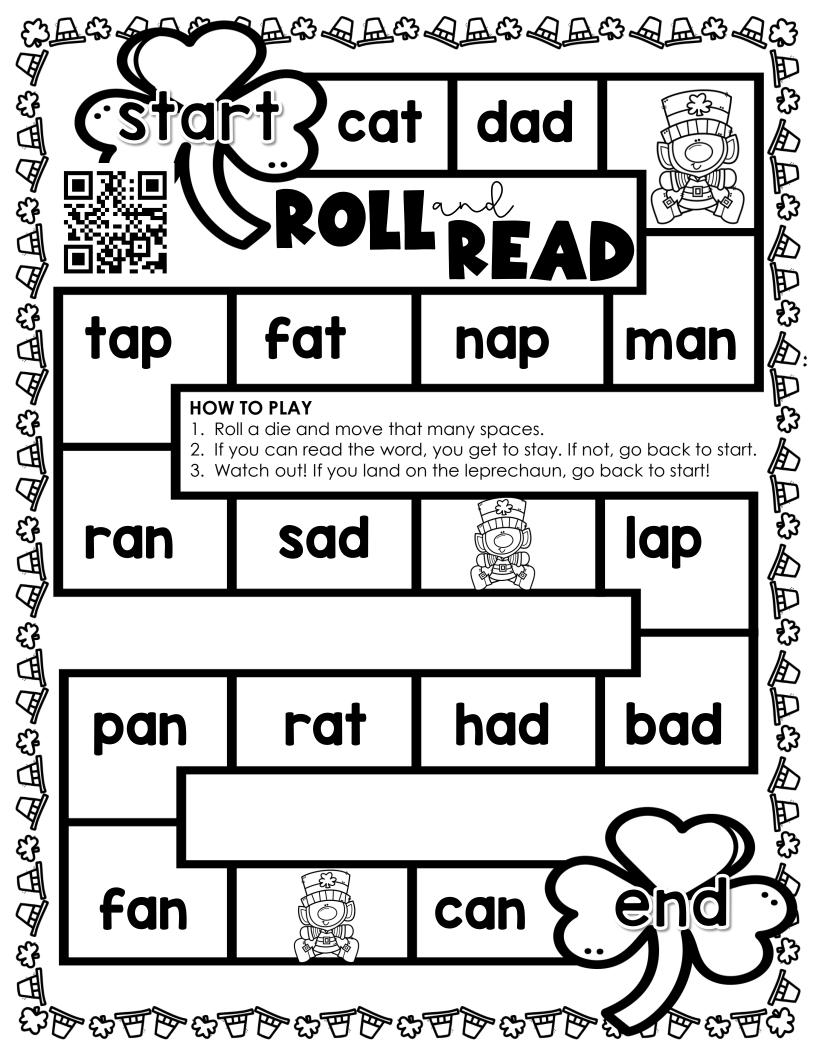

### HOW TO PLAY THESE GAMES!

You will find a QR code on each of these pages. This code can be scanned with your phone (open your camera ap) and it will take you to the video directions that are on YouTube.

# WHY GAMES?

Research supports the use of games in learning. We want practice to be FUN!

In the event you have trouble with the QR codes, you can click on these covers. They will take you to the videos on YouTube!