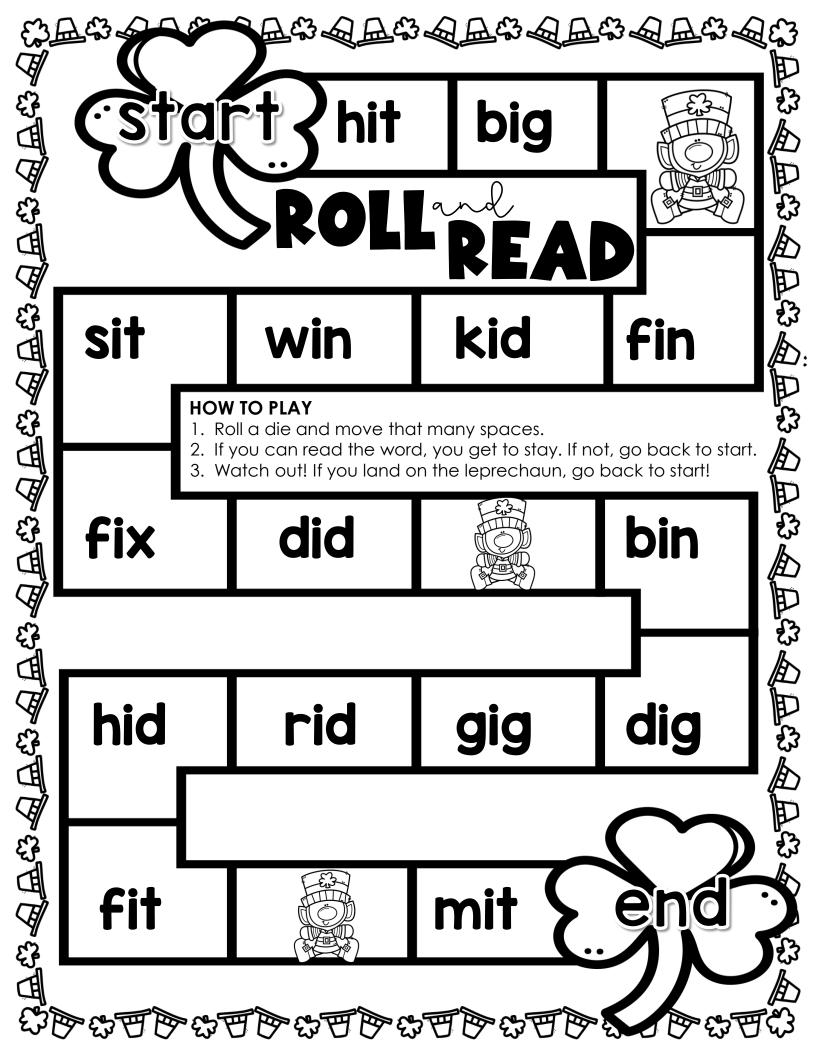

### HOW TO PLAY THESE GAMES!

You will find a QR code on each of these pages. This code can be scanned with your phone (open your camera ap) and it will take you to the video directions that are on YouTube.

# WHY GAMES?

Research supports the use of games in learning. We want practice to be FUN!

In the event you have trouble with the QR codes, you can click on these covers. They will take you to the videos on YouTube!